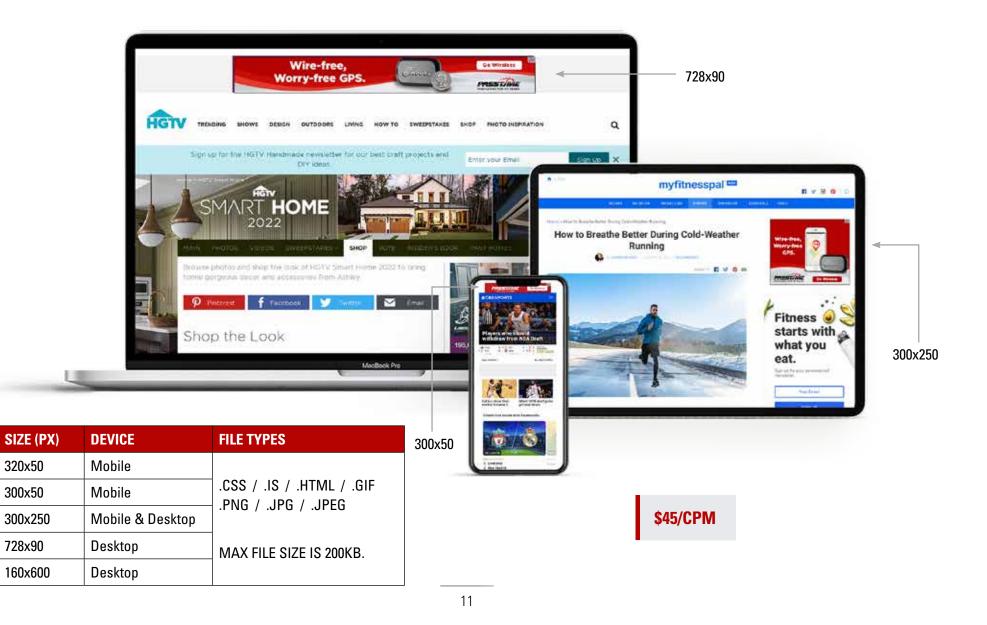

## **MOBILE ADVERTISING**

This mobile-friendly and adaptable site is designed to keep our readers informed as they access industry-leading content from their mobile device.

An average of over 35,000 visitors a month view our news on their mobile device.

| AD UNIT            | SIZE (PX) | RATES     |
|--------------------|-----------|-----------|
| 1. Leaderboard     | 320 x 170 | \$200/cpm |
| 2. In-Content      | 300 x 250 | \$150/cpm |
| 3. Infinite Scroll | 300 x 250 | \$100/cpm |

#### **FILE REQUIREMENTS**

» File type: JPG or GIF. If file type is Flash, the advertiser must provide a static image for browsers that do not support Flash.