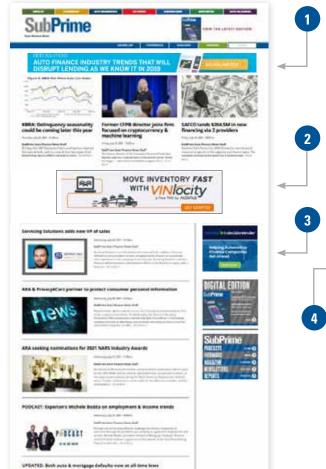

## WEBSITE ADVERTISING

#### **Home Page**

#### **Content Page**

## • BHPH

| AD UNIT                             | SIZE (PX) | RATES      |
|-------------------------------------|-----------|------------|
| 1. Super Leaderboard                | 970 x 90  | \$750      |
| 2. Jumbo Banner                     | 970 x 300 | \$750      |
| 3. Medium Rectangle                 | 300 x 250 | \$750      |
| 4. Medium Rectangle<br>(in content) | 300 x 250 | \$500      |
| 5. Interstitial*                    | 800 x 600 | \$300/day  |
| 6. Slide In*                        | 300 x 250 | \$200/week |