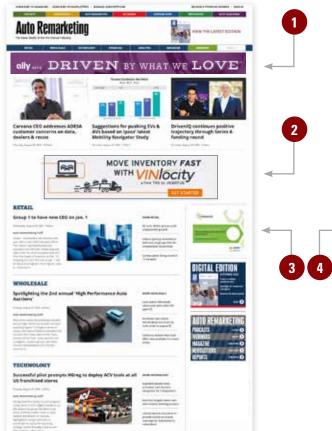

## WEBSITE ADVERTISING

#### **Home Page**

#### **Content Page**

| AD UNIT                                                         | SIZE (PX)                 | RATES                              |
|-----------------------------------------------------------------|---------------------------|------------------------------------|
| 1. Super Leaderboard                                            | 970 x 90                  | \$150/cpm                          |
| 2. Jumbo Banner                                                 | 970 x 300                 | \$200/cpm                          |
| 3. Medium Rectangle                                             | 300 x 250                 | \$150/cpm                          |
| 4. Medium Rectangle<br>(in content)                             | 300 x 250                 | \$150/cpm                          |
| 5. Interstitial*                                                | 800 x 600                 | \$800/day                          |
| 6. Slide In*                                                    | 300x250                   | \$750/wk                           |
| 7. Page Takeover*<br>-OR-<br>Page Takeover<br>with Interstitial | See ad rep<br>for details | \$1,500/day<br>-OR-<br>\$2,100/day |