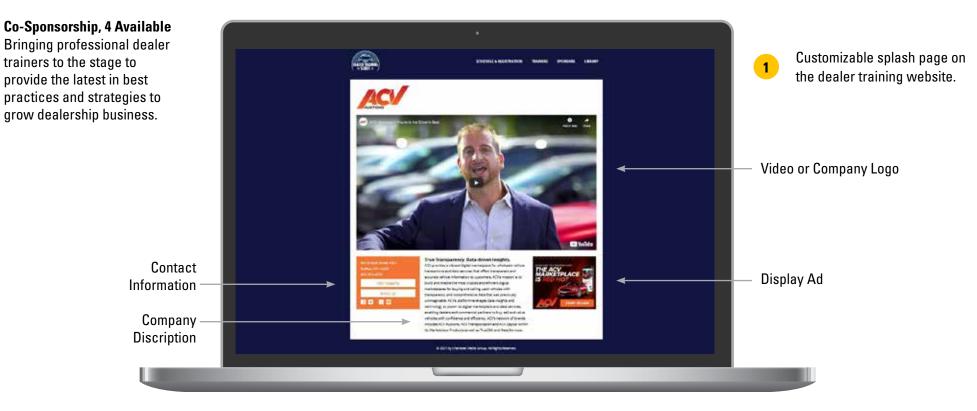

## **DEALER TRAINING SERIES**

#### **SPONSORSHIP**

#### **CO-SPONSORSHIP - \$15,000 ANNUALLY**

## **DEALER TRAINING SERIES**

2

Company logo on marketing materials (print and digital advertising as well as emails).

Company logo on live event materials.

3

Company logo on Used Car Week's live, in-person Dealer Training Day event.

4

Your recorded training video added to the library as sponsored content.