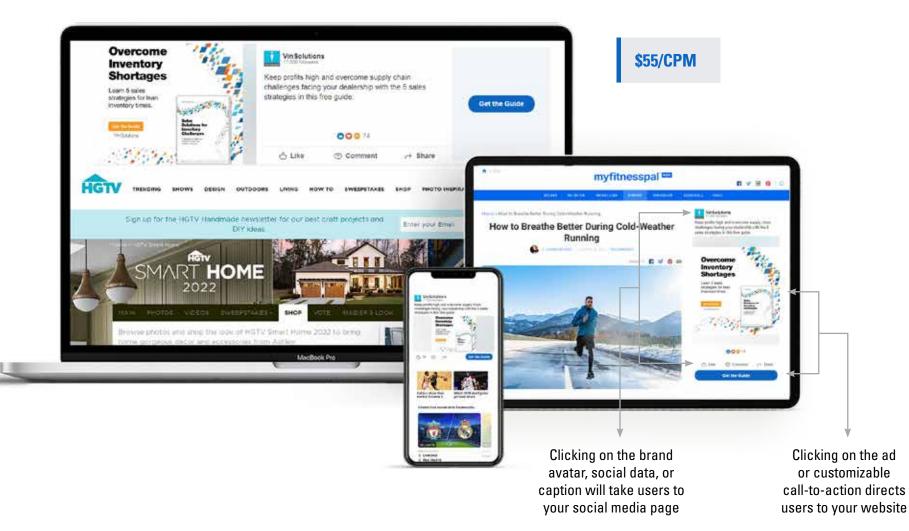

### **RETARGETING: AUDIENCE EXTENSION** TRADITIONAL DISPLAY

#### **RETARGETING: AUDIENCE EXTENSION** NEW PROGRAMMATIC SOCIAL DISPLAY

#### **Authentic Recreations of Social Media Posts**